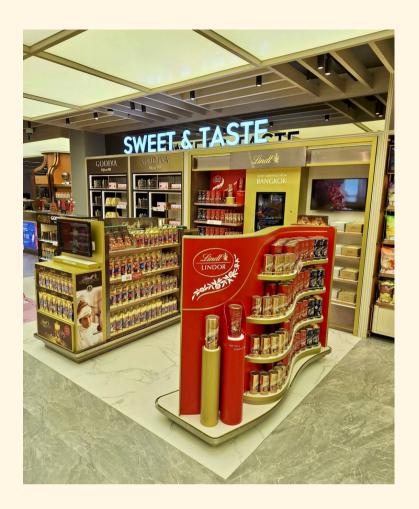

## LINDT LINDOR MAIN TERMINAL SVB AIRPORT, BANGKOK

HPP Sticker
Production and
Fixture Installation